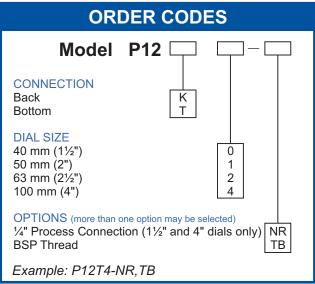

## SERIES: P12

Dial: 1½", 2", 2½", 4" Accuracy: 1.6%, 2.5%

## **SPECIFICATIONS**

**Accuracy** 2.5% for 1½" & 2" dials; 1.6% for 2½" & 4" dials;

**Dial Sizes** 1½" (40 mm), 2" (50 mm),

2½" (63 mm), 4" (100 mm),

Case 304 Stainless Steel

Bezel Push on ring for 1½", 2" &

21/2" dials; Ring with screws

for 4" dial

Window Glass

Connection Back, bottom
Thread 1/8" NPT (11/2"

1/8" NPT (11/2" dial only), 1/4" NPT (2", 21/2" dials)

1/2" NPT (4" dial)

1/4" NPT (option for 11/2" & 4"

dials); BSP thread also

available SS304

SocketSS304Bourdon TubeSS316Max. Temperature60°C

**Range** 0...10 to 0...8000 psi;

0...60 to 0...60000 kPa; 0...0.6 to 0...600 bar Vacuum and compound ranges are available; see the Range Table