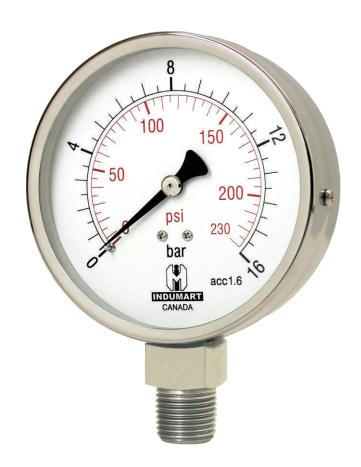

## SERIES: P12

Dial: 1½", 2", 2½", 4" Accuracy: 1.6%, 2.5%

## **DESCRIPTION**

Indumart *P12 Series* Standard Pressure Gauges with stainless steel casing and element are general purpose gauges suitable for a broad range of commercial and industrial applications. These dry gauges are used where liquid or gaseous media are not highly viscous and do not attack 316 stainless steel.

## **SPECIFICATIONS**

**Accuracy** 2.5% for 1½" & 2" dials; 1.6% for 2½" & 4" dials;

**Dial Sizes** 1½" (40 mm), 2" (50 mm),

2½" (63 mm), 4" (100 mm),

Case 304 Stainless Steel

Bezel Push on ring for 1½", 2" &

dials); BSP thread also

available SS304

SocketSS304Bourdon TubeSS316Max. Temperature60°C

**Range** 0...10 to 0...8000 psi;

0...60 to 0...60000 kPa; 0...0.6 to 0...600 bar Vacuum and compound ranges are available; see the Range Table